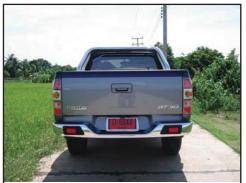

## **REAR BUMPERS**

**MODEL: 105M (Made Chromed Steel, OEM Looked)** 

: 105STM (Made Stainless Steel, OEM Looked)

MODEL: 106AM Chromed Steel, Reflectors

MODEL : 106BM Chromed Steel, Reflectors

MODEL: 106CM Chromed Steel

All rear bumpers are made by deep drawing technology in steel fabrication. For the chromed steel rear bumper, triple plating is the process that we use to create mirror finished on the bumpers with durability and rust proof warrantee for 6 months. However, If rusting is major problem caused by environmental toughness, choose the available stainless steel model to solve that problem, or powder coated steel for more economy price. Rust proof warrantee would be up to 3 years for both stainless steel and powder coated steel version. Further more, to ensure fitting perfection, all brackets for rear bumpers are made by stamping process then powder coated for more durability and rust proof. View price list and warrantee terms for more information. Or visit www.giantoffroad.com