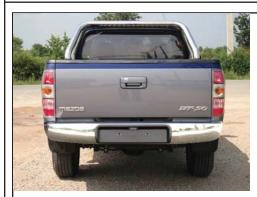

## **REAR BUMPERS**

**MODEL: 105M (Made Chromed Steel, OEM Looked)** 

: 105STM (Made Stainless Steel, OEM Looked)

MODEL: 106AM Chromed Steel, Reflectors

MODEL : 106BM Chromed Steel, Reflectors

MODEL: 106CM Chromed Steel

All rear bumpers are made by deep drawing technology in steel fabrication. For the chromed steel rear bumper, triple plating is the process that we use to create mirror finished on the bumpers with durability and rust proof warrantee for 6 months. However, If rusting is major problem caused by environmental toughness, choose the available stainless steel model to solve that problem, or powder coated steel for more economy price. Rust proof warrantee would be up to 3 years for both stainless steel and powder coated steel version. Further more, to ensure fitting perfection, all brackets for rear bumpers are made by stamping process then powder coated for more durability and rust proof. View price list and warrantee terms for more information. Or visit www.giantoffroad.com