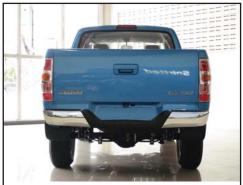

## **REAR BUMPERS**

**MODEL: 105M (Made Chromed Steel, OEM Looked)** 

: 105STM (Made Stainless Steel, OEM Looked)

MODEL: 106AM Chromed Steel, Reflectors

MODEL : 106BM Chromed Steel, Reflectors

MODEL: 106CM Chromed Steel

All rear bumpers are made by deep drawing technology in steel fabrication. For the chromed steel rear bumper, triple plating is the process that we use to create mirror finished on the bumpers with durability and rust proof warrantee for 6 months. However, If rusting is major problem caused by environmental toughness, choose the available stainless steel model to solve that problem, or powder coated steel for more economy price. Rust proof warrantee would be up to 3 years for both stainless steel and powder coated steel version. Further more, to ensure fitting perfection, all brackets for rear bumpers are made by stamping process then powder coated for more durability and rust proof. View price list and warrantee terms for more information. Or visit www.giantoffroad.com