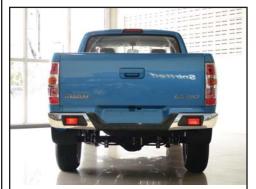

## **REAR BUMPERS**

**MODEL: 105M (Made Chromed Steel, OEM Looked)** 

: 105STM (Made Stainless Steel, OEM Looked)

MODEL: 106AM Chromed Steel, Reflectors

MODEL : 106BM Chromed Steel, Reflectors

MODEL: 106CM Chromed Steel

All rear bumpers are made by deep drawing technology in steel fabrication. For the chromed steel rear bumper, triple plating is the process that we use to create mirror finished on the bumpers with durability and rust proof warrantee for 6 months. However, If rusting is major problem caused by environmental toughness, choose the available stainless steel model to solve that problem, or powder coated steel for more economy price. Rust proof warrantee would be up to 3 years for both stainless steel and powder coated steel version. Further more, to ensure fitting perfection, all brackets for rear bumpers are made by stamping process then powder coated for more durability and rust proof. View price list and warrantee terms for more information. Or visit www.giantoffroad.com